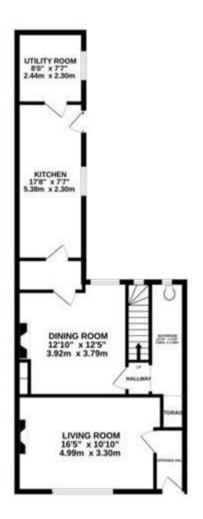

Upon entry, you'll find a well-thought-out ground floor layout featuring two separate reception rooms, providing versatile spaces for relaxation, entertainment, or even a dedicated home office.

Adjacent to one of the reception rooms, the kitchen is accompanied by a utility area, offering ample storage and workspace for culinary activities. A downstairs WC adds to the convenience, providing ease for residents and guests alike.