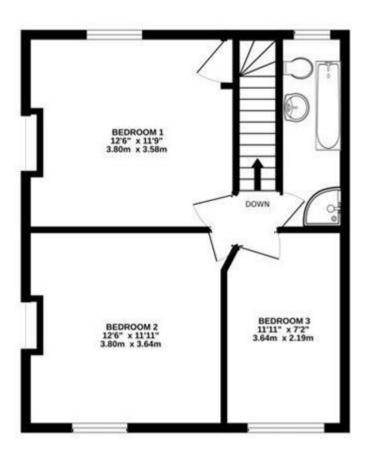

Upstairs, three generously sized bedrooms await, each providing comfortable accommodations and ample natural light. The first floor is crowned by a spacious bathroom boasting modern fixtures, offering a luxurious retreat for relaxation.