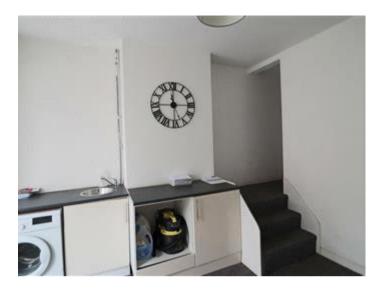

The accommodation comprises: Porch, communal utility area, Bedsit 1 with an en-suite shower room and kitchenette.

To the first floor: Two bedsits including en-suite shower rooms and kitchenettes.

The the second floor: Large bedsit with built in storage with an ensuite shower room and kitchenette.