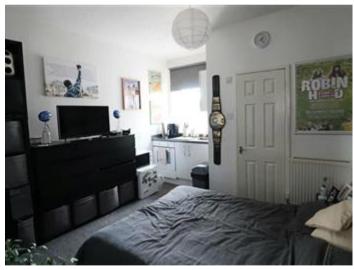

The accommodation comprises: Porch, communal utility area, Bedsit 1 with an en-suite shower room and kitchenette.

To the first floor: Two bedsits including en-suite shower rooms and kitchenettes.

The the second floor: Large bedsit with built in storage with an ensuite shower room and kitchenette.