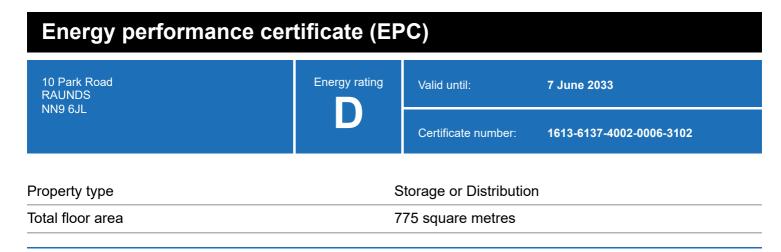

### **Energy rating and score**

This property's energy rating is D.

Properties get a rating from A+ (best) to G (worst) and a score.

The better the rating and score, the lower your property's carbon emissions are likely to be.